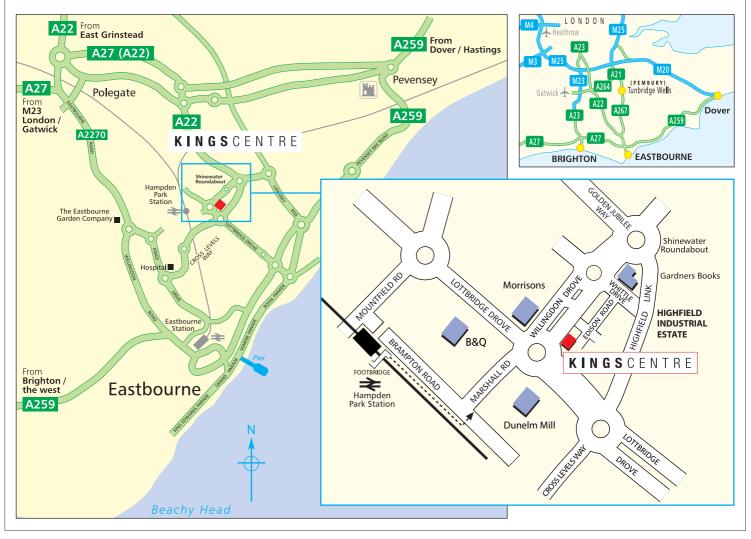

# KINGSCENTRE

27 Edison Road, Eastbourne, East Sussex BN23 6PT Tel: 01323 521125 Fax: 01323 500065 Email: info@kings-centre.co.uk

Help: (01323) 521125

#### From M25 anticlockwise

Follow direction Gatwick Airport.

Exit Junction 7, to M23.

Follow M23 (becoming A23) to A27.

Take A27 eastbound, direction Lewes / Newhaven.

At junction with A22 at Polegate turn left for Eastbourne A22.

At Coppall roundabout, take A22 (Golden Jubilee Way) to Eastbourne.

See Local

#### From M25 clockwise

Exit Junction 5, to A21 direction Sevenoaks / Hastings.

Follow A21 to junction with A264 at Pembury near Tunbridge Wells.

Follow A264 until you join the A267. Follow this road south via Cross in Hand and Horam, to junction with A22 at Boship roundabout near Horsebridge. The Forte Travel Lodge will be on your right hand side. Follow A22 to Eastbourne.

#### Alternative from London

Follow signs for A22, direction East Grinstead

Take A22 to Eastbourne and Polegate.

At Coppall roundabout, take A22 (Golden Jubilee Way) to Eastbourne.

See Local

### From Dover / Hastings

Follow A259 to Pevensey.

At Pevensey roundabout, take the third exit onto the A27.

Follow this to the first main roundabout and take the first exit onto the A22.

#### Local

Follow A22 to end of Golden Jubilee Way.

At roundabout take third exit into Willingdon Drove.

Turn left at first roundabout into Highfield Industrial Estate (South).

Turn right into Edison Road.

The Kings Centre is on the right at the end of Edison Road

We hope this map is of use and that you find us without mishap. If however you need assistance please don't hesitate to contact us on (01323) 521125 and we will make the necessary arrangements to meet you.